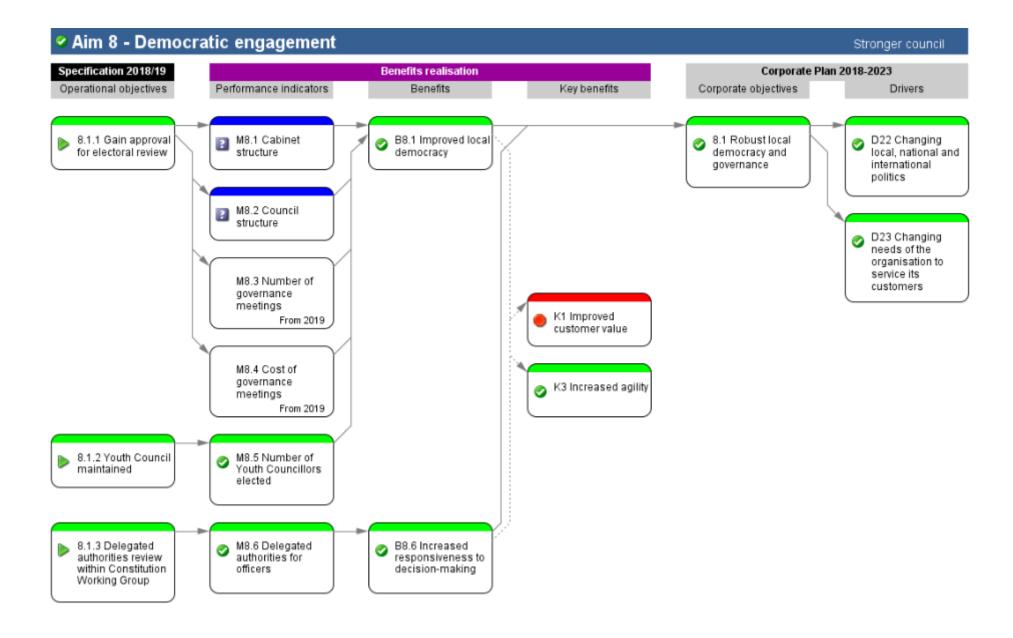

## Aim 8 Democratic engagement

Stronger council

To ensure our decision making processes are ready for the forthcoming changes at local, national and international level, and promote voter registration to give local residents a voice.

## Corporate objective 8.1 Robust local democracy and governance

district.

The political landscape is going through changes at a Local, National and International level. Our decision making must be ready for these future developments.

| Operational objective 8.1.1 Gain approval for electoral | Operational objective 8.1.1 Gain approval for electoral review |             |                  |          |                                            |
|---------------------------------------------------------|----------------------------------------------------------------|-------------|------------------|----------|--------------------------------------------|
| RAG Description                                         | Progress                                                       | Due date    | Expected outcome | Scrutiny | Manager                                    |
| Gain approval for electoral review                      | 25%                                                            | 31-Mar-2019 | Action Pending   | 1        | Assistant Director -<br>Governance (GPM01) |
| 04-Jul-2018 Q1 – Action not vet due                     |                                                                |             |                  |          |                                            |

| 0,  | perational objective 8.1.2 Youth Council maintained                                                                                                |          |             |                  |          |                                                                |
|-----|----------------------------------------------------------------------------------------------------------------------------------------------------|----------|-------------|------------------|----------|----------------------------------------------------------------|
| RAG | Description                                                                                                                                        | Progress | Due date    | Expected outcome | Scrutiny | Manager                                                        |
|     | Youth Council maintained                                                                                                                           | 25%      | 31-Mar-2019 | Action On Target |          | Assistant Director -<br>Community Services &<br>Safety (CSS01) |
|     | 05-Jul-2018 Q1 - New cohort of Youth Councillors elected and celebration event held to mark 10 year anniversary of the EFYC and youth voice in the |          |             |                  |          |                                                                |

|   | Operational objective 8.1.3 Delegated authorities review within Constitution Working Group                                                                                                                                                                                                                                                                                                                         |                                                                |          |             |                  |          |                                            |
|---|--------------------------------------------------------------------------------------------------------------------------------------------------------------------------------------------------------------------------------------------------------------------------------------------------------------------------------------------------------------------------------------------------------------------|----------------------------------------------------------------|----------|-------------|------------------|----------|--------------------------------------------|
| F | RAG                                                                                                                                                                                                                                                                                                                                                                                                                | Description                                                    | Progress | Due date    | Expected outcome | Scrutiny | Manager                                    |
|   |                                                                                                                                                                                                                                                                                                                                                                                                                    | Delegated authorities review within Constitution Working Group | 25%      | 31-Mar-2019 | Action On Target | 1        | Assistant Director -<br>Governance (GPM01) |
|   | 04-Jul-2018 Q1 – The Constitution Working Group are reporting to full Council in July on proposals to amend officer delegation in respect of planning matters. This is anticipated to increase delegation in the range of 5-10%. If the Council approve the changes a full review of the implementation will be held in the 2019-20 municipal year. Further work on officer delegations is likely during Q2 and Q3 |                                                                |          |             |                  |          |                                            |