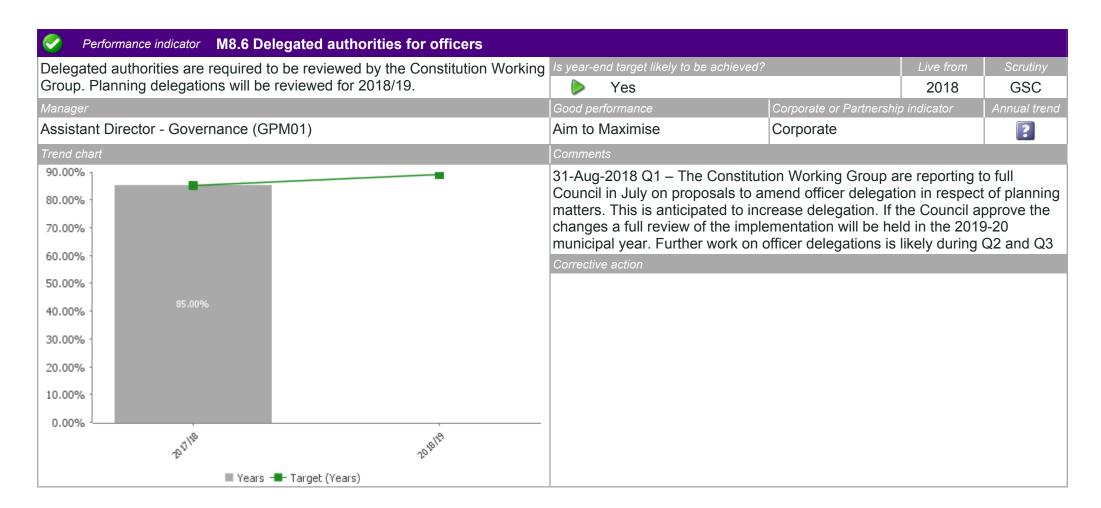

|   | Operational objective 8.1.3 Delegated authorities review within Constitution Working Group                                                                                                                                                                                                                                                                                                                         |                                                                |          |             |                  |          |                                            |
|---|--------------------------------------------------------------------------------------------------------------------------------------------------------------------------------------------------------------------------------------------------------------------------------------------------------------------------------------------------------------------------------------------------------------------|----------------------------------------------------------------|----------|-------------|------------------|----------|--------------------------------------------|
| F | RAG                                                                                                                                                                                                                                                                                                                                                                                                                | Description                                                    | Progress | Due date    | Expected outcome | Scrutiny | Manager                                    |
|   |                                                                                                                                                                                                                                                                                                                                                                                                                    | Delegated authorities review within Constitution Working Group | 25%      | 31-Mar-2019 | Action On Target | 1        | Assistant Director -<br>Governance (GPM01) |
|   | 04-Jul-2018 Q1 – The Constitution Working Group are reporting to full Council in July on proposals to amend officer delegation in respect of planning matters. This is anticipated to increase delegation in the range of 5-10%. If the Council approve the changes a full review of the implementation will be held in the 2019-20 municipal year. Further work on officer delegations is likely during Q2 and Q3 |                                                                |          |             |                  |          |                                            |

| 2018/19 |       |        |  |
|---------|-------|--------|--|
| Target  | Value | Status |  |
| 25      |       |        |  |

| 2018/19 |       |        |  |
|---------|-------|--------|--|
| Target  | Value | Status |  |
| 89.25%  |       |        |  |